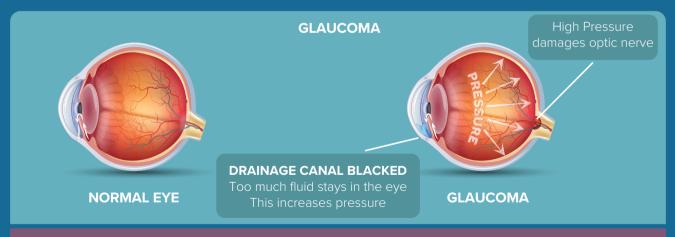

## WORLD GLAUCOMA WEEK March 10-16, 2024

Glaucoma usually gives no warning until it is advanced, but the damage it causes to vision is ongoing and could become irreversible. To avoid this, you need regular, simple eye checks, which allow early detection and save sight. POLMED members have access to glaucoma screening every third year as part of preventative screening.